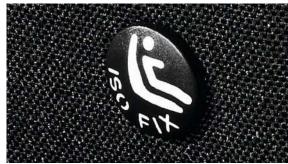

### **ISOFIX** Points

The CAPTUR is equipped with three ISOFIX anchor points (front and rear outermost seats) to provide a rigid link between the child seat and the car for extra solidity. The rigid attachment of the child seat also helps to reduce the risk of any injury.