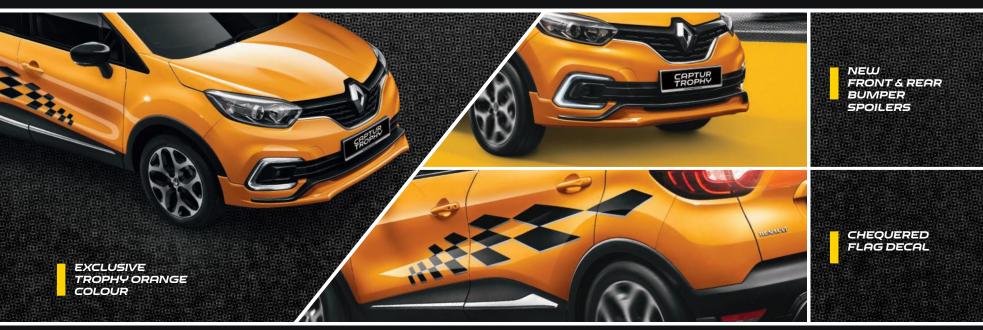

| 905/1,010 |
|------------|--------------------------------------------------------------------|-----------|
| Y1         | Lower boot entrance width                                          | 983       |
| Y2         | Interior width between wheel arches                                | 990       |
| Z          | Luggage compartment entrance height                                | 685       |
| <b>Z</b> 1 | Max. loading length<br>(from boot lid to folded rear seats)        | 1,512     |
| Z2         | Loading length behind seats<br>(bench seat moved forward/backward) | 884/724   |
| <b>Z</b> 3 | Height under rear parcel shelf                                     | 595       |
|            |                                                                    |           |



**FEATURES** 



Every precaution has been taken to ensure that this publication is accurate and up to date on the date it is printed. This document has been created on the basis of pilot lots and prototypes. In line with its policy of continuous product improvement, Renault reserves the right to modify the specifications, vehicles and accessories described and shown at any time. Such modifications shall be communicated to Renault dealers as quickly as possible. According to the country of sale, certain versions may differ and certain equipment may be unavailable (as standard, on option or as an accessory). Please contact your nearest dealer for the latest information. For printing reasons, the colours that appear in this document may differ slightly from the actual paint and upholstery colours. All righ