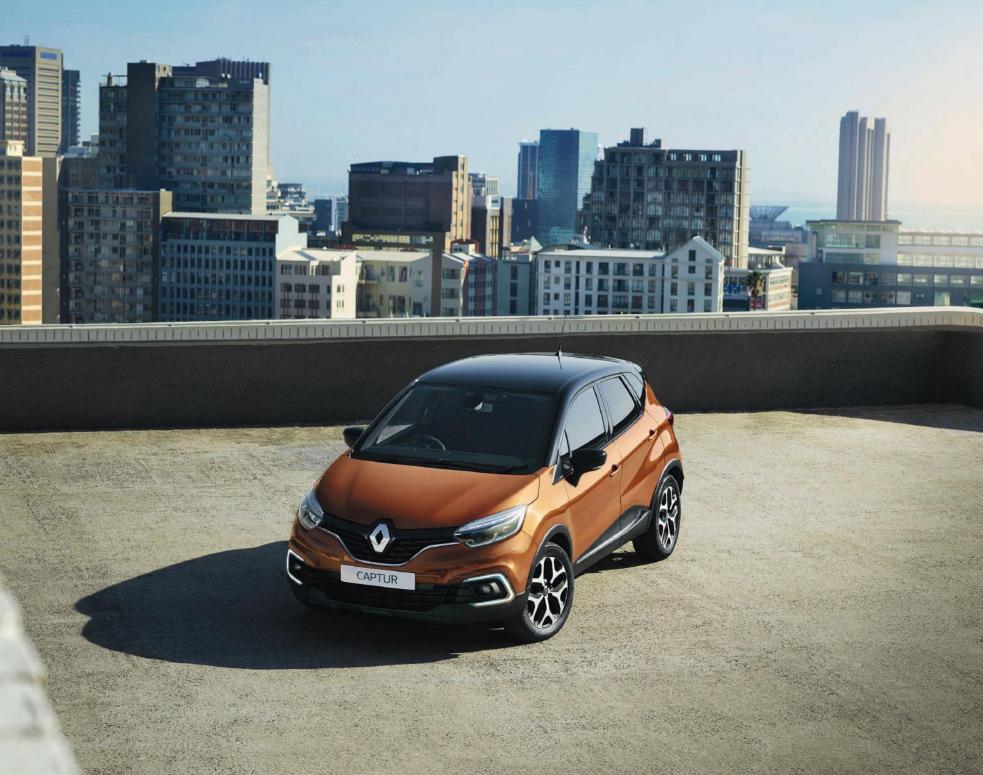

### Urban Crossover

Start celebrating! The Renault CAPTUR, Europe's best selling crossover in its segment, has had a makeover. With its new colours and redesigned grille, the new Renault CAPTUR is geared up and ready for the urban explorer in you. Equipped with its signature C-shaped LED Daytime Running Lights (DRL), this is one assertive and determined character you need to watch out for on the road.

## Strong Design

With its 17-inch alloy wheels, the Renault CAPTUR is ready to take you on an excursion of your dreams. This assertive crossover boasts a finely-honed body design to support its equally strong personality, whilst its variety of two-toned bodywork allows you to fully express your own individuality. Truly embrace the city life.