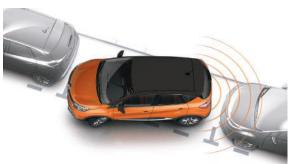

### Parking Distance Control

To facilitate parking manoeuvres, the parking distance control system alerts you of any obstacles behind the car with a series of increasingly rapid beeps. It is also equipped with a reversing camera that sends the image to the infotainment system screen and displays guidance aids.