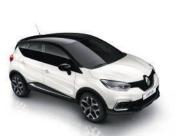

## Strong Design

With its 17-inch alloy wheels, the Renault CAPTUR is ready to take you on an excursion of your dreams. This assertive crossover boasts a finely-honed body design to support its equally strong personality, whilst its variety of two-toned bodywork allows you to fully express your own individuality. Truly embrace the city life.

### Chromo Zone

ATACAMA ORANGE WITH DIAMOND BLACK ROOF

PEARL WHITE WITH DIAMOND BLACK ROOF\*

FLAME RED WITH
DIAMOND BLACK ROOF\*

Sec.

17-INCH ALLOY WHEELS