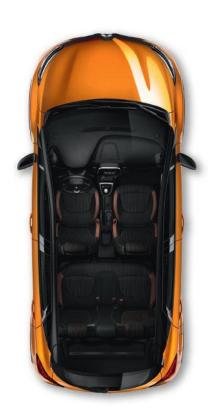

## Modular Inner Space

We go further when we're comfortable. To ensure even greater comfort for adults and children alike, there is ample interior space in the Renault CAPTUR. The 60:40 split folding rear bench has 3 seats, converts into a flat floor and slides on rails, allowing the Renault CAPTUR's volume to be adjusted and its passenger compartment arrangeable to suit your every need.