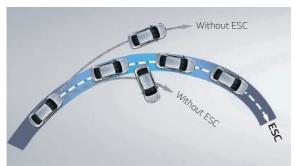

### Electronic Stability Control (ESC) with Anti-Slip Regulation (ASR)

The ESC feature uses specially designed sensors to apply the brakes and keep vehicle in the correct line on the road, helping you stay in full control. ASR helps prevent the wheels from spinning during acceleration.