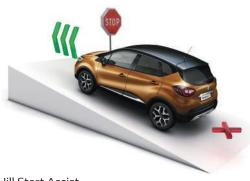

#### Hill Start Assist

When starting the vehicle on a slope, brake pressure is automatically maintained for two seconds, giving you enough time to move away.