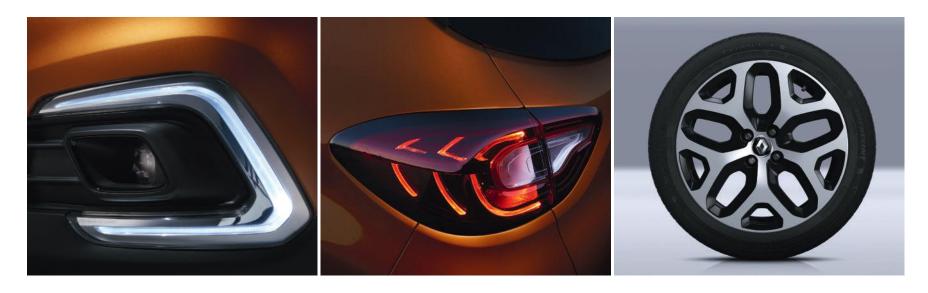

### Urban Crossover

Start celebrating! The Renault CAPTUR, Europe's best selling crossover in its segment, has had a makeover. With its new colours and redesigned grille, the new Renault CAPTUR is geared up and ready for the urban explorer in you. Equipped with its signature C-shaped LED Daytime Running Lights (DRL), this is one assertive and determined character you need to watch out for on the road.

## Strong Design

With its 17-inch alloy wheels, the Renault CAPTUR is ready to take you on an excursion of your dreams. This assertive crossover boasts a finely-honed body design to support its equally strong personality, whilst its variety of two-toned bodywork allows you to fully express your own individuality. Truly embrace the city life.

### Chromo Zone

ATACAMA ORANGE WITH DIAMOND BLACK ROOF

PEARL WHITE WITH DIAMOND BLACK ROOF\*

FLAME RED WITH
DIAMOND BLACK ROOF\*

Sec.

17-INCH ALLOY WHEELS