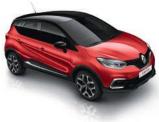

### Chromo Zone

ATACAMA ORANGE WITH DIAMOND BLACK ROOF

PEARL WHITE WITH DIAMOND BLACK ROOF\*

FLAME RED WITH
DIAMOND BLACK ROOF\*

Sec.

17-INCH ALLOY WHEELS