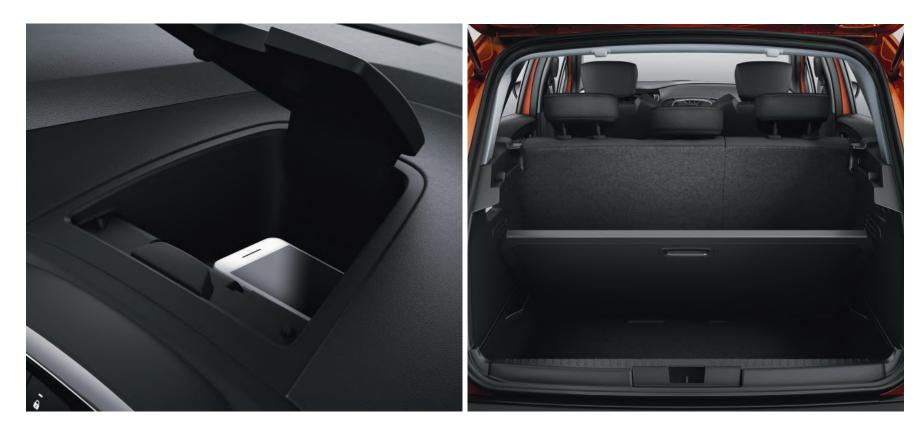

## Making Life Easier For You

With its many cleverly-designed storage spaces, the Renault CAPTUR makes your everyday life easier on-the-go. A handy storage compartment is carefully integrated in the dashboard, so you will always know where your mobile phone or wallet is at all times. The passenger compartment features a modular, 60:40 split-fold sliding rear bench seat, allowing you to adjust the space however you like. As for the boot, it comes with a multi-position boot floor that can be removed and reversed to suit your every need.