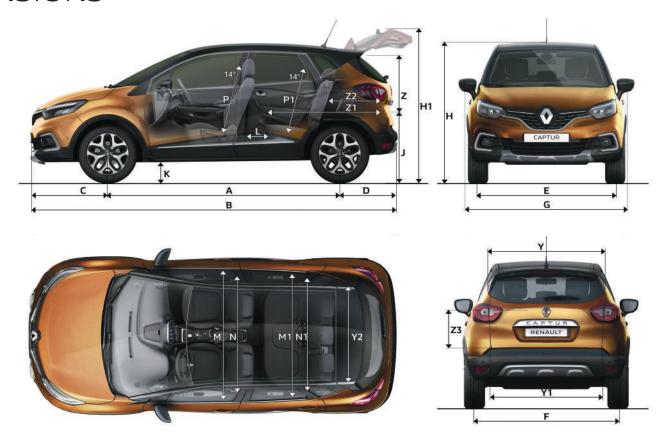

### Dimensions

| VOLUME (L)                                            |   |
|-------------------------------------------------------|---|
| VDA volume (standard ISO 3832) (under shelf) (min/max | ) |

| Ma  | x. volume with rear seats folded down (up to roof) | 1,235 |  |
|-----|----------------------------------------------------|-------|--|
| DIN | MENSIONS (mm)                                      |       |  |
| Α   | Wheelbase                                          | 2,606 |  |
| В   | Overall length                                     | 4,122 |  |
| C   | Front overhang                                     | 866   |  |
| D   | Rear overhang                                      | 650   |  |
| E   | Front track                                        | 1,531 |  |
| F   | Rear track                                         | 1,516 |  |
| G   | Overall width excl. rear view mirrors              | 1,778 |  |