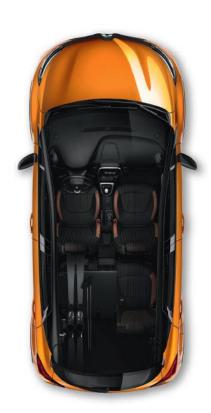

## Modular Inner Space

We go further when we're comfortable. To ensure even greater comfort for adults and children alike, there is ample interior space in the Renault CAPTUR. The 60:40 split folding rear bench has 3 seats, converts into a flat floor and slides on rails, allowing the Renault CAPTUR's volume to be adjusted and its passenger compartment arrangeable to suit your every need.

## Making Life Easier For You

With its many cleverly-designed storage spaces, the Renault CAPTUR makes your everyday life easier on-the-go. A handy storage compartment is carefully integrated in the dashboard, so you will always know where your mobile phone or wallet is at all times. The passenger compartment features a modular, 60:40 split-fold sliding rear bench seat, allowing you to adjust the space however you like. As for the boot, it comes with a multi-position boot floor that can be removed and reversed to suit your every need.