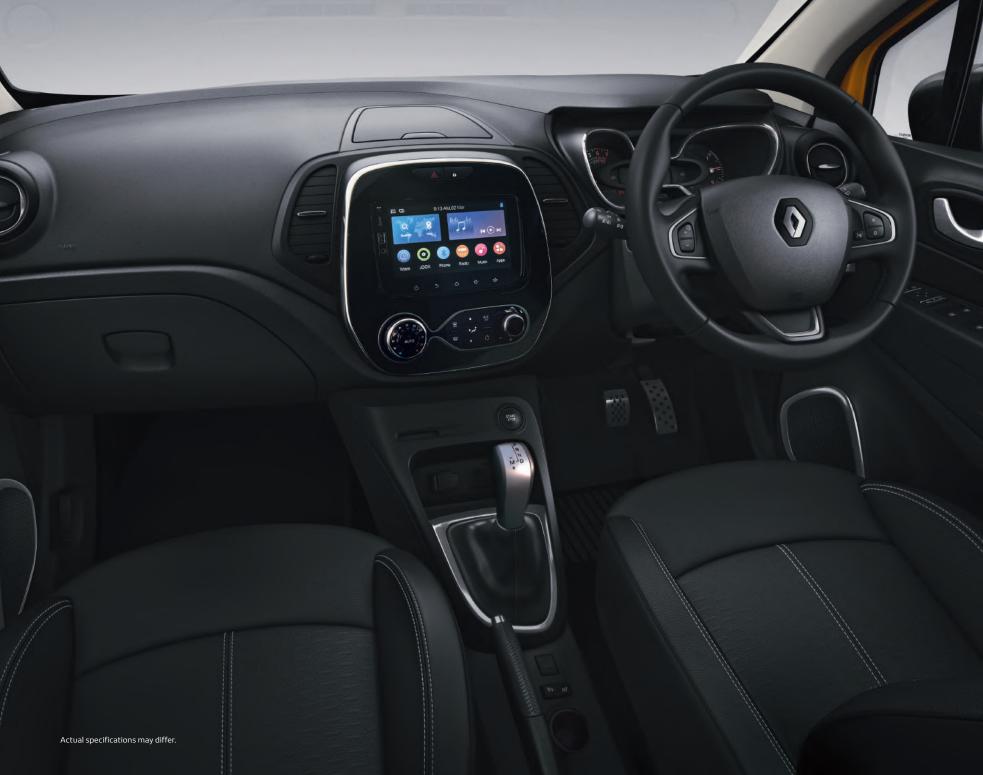

### Smart Interior

The Renault CAPTUR has everything you need to feel secure on the road. Place your hands on its full-grain leather steering wheel and enjoy the new comfort of its more supportive seats. Surrounded by understated and elegant colours, its satin trim is both discreet and demure. Meanwhile, its leather stitched finishing elevates this crossover with a premium touch, taking your drive to the next level.

### 7-inch Touchscreen Infotainment System

CAPTUR's new 7-inch touchscreen infotainment provides access to useful and practical features, including online & offline navigation, connectivity, and hands-free telephone using Bluetooth® technology.