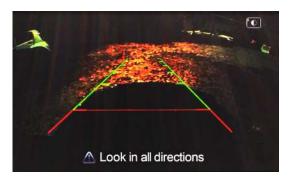

### Reverse Camera

Identify obstacles that may be located behind your vehicle when in reverse gear.

### Parking Distance Control

To facilitate parking manoeuvres, the parking distance control system alerts you of any obstacles behind the car with a series of increasingly rapid beeps. It is also equipped with a reversing camera that sends the image to the infotainment system screen and displays guidance aids.