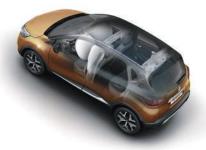

#### Protection

It comes with a reinforced structure, high-efficiency front airbags, head/thorax side airbags and pressure sensors to detect impact. Including, seat belts with pre-tensioners, force limiters and anti-whiplash headrests, showcasing the new Renault CAPTUR's very protective instincts.