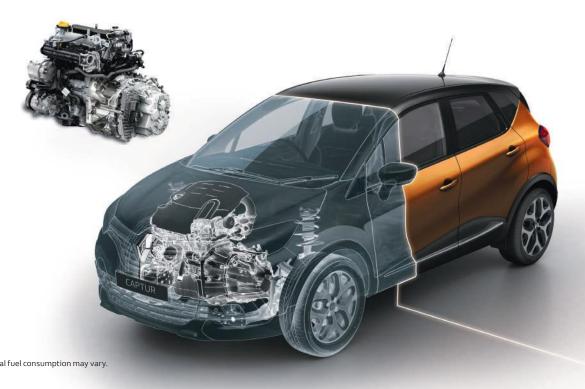

### Pure Energy

Pleasant, reliable, sturdy and frugal. The Renault Turbo Control Efficiency petrol engine stays true to its Formula One quality in technology, fuel economy, flexibility and endurance. It's no wonder that the Renault CAPTUR comes top of its category in terms of quality and performance.

### TCe 120 Power And Control

The new TCe 120 combines power and controlled fuel consumption (5.9L/100km\*). Responsive, lively and agile, it is both powerful and quiet. Its 120 PS delivers 205 Nm of torque at 2,000 rpm. Connected to a 6-speed Efficient Dual Clutch (EDC) automatic gearbox with an engine stop-start function, it delivers an even greater driving pleasure and experience.

### **EDC Automatic Gearbox**

Maximising your driving comfort and pleasure. The 6-speed EDC automatic gearbox offers you dynamic performance with no jerking and loss of acceleration with fluidity at fuel economy levels that are close to a manual gearbox.