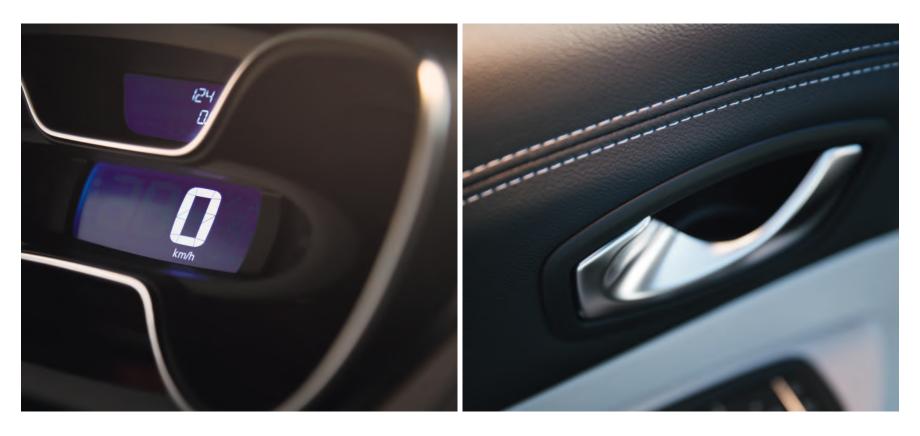

### Smart Interior

The Renault CAPTUR has everything you need to feel secure on the road. Place your hands on its full-grain leather steering wheel and enjoy the new comfort of its more supportive seats. Surrounded by understated and elegant colours, its satin trim is both discreet and demure. Meanwhile, its leather stitched finishing elevates this crossover with a premium touch, taking your drive to the next level.