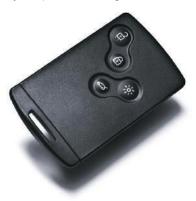

### Hands-free Key Card

Unlock, start and remotely lock the car with a single touch, without needing to take the key out of your pocket or bag.