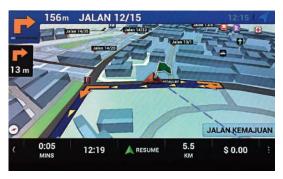

### 7-inch Touchscreen Infotainment System

CAPTUR's new 7-inch touchscreen infotainment provides access to useful and practical features, including online & offline navigation, connectivity, and hands-free telephone using Bluetooth® technology.

Online & Offline Navigation

Navigate your ride with vocal guidance.

Connect to a hotspot internet network to access online apps for music, navigation and many more.

USB/Bluetooth connectivity for Music

Listen to your favourite music through USB or Bluetooth® devices.