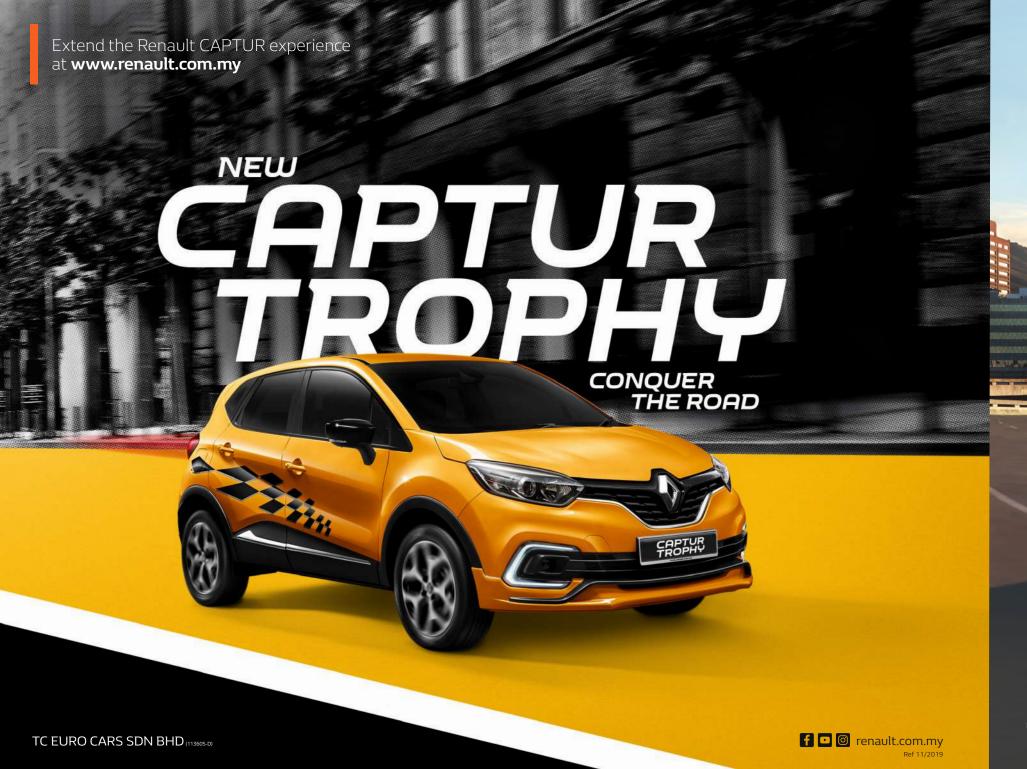

## Strong Design

With its 17-inch alloy wheels, the Renault CAPTUR is ready to take you on an excursion of your dreams. This assertive crossover boasts a finely-honed body design to support its equally strong personality, whilst its variety of two-toned bodywork allows you to fully express your own individuality. Truly embrace the city life.

### Chromo Zone

ATACAMA ORANGE WITH DIAMOND BLACK ROOF

PEARL WHITE WITH DIAMOND BLACK ROOF\*

FLAME RED WITH
DIAMOND BLACK ROOF\*

Sec.

17-INCH ALLOY WHEELS