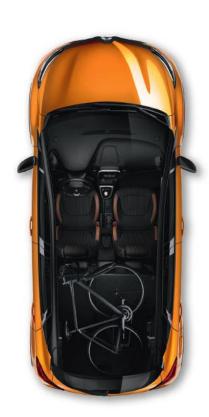

## Making Life Easier For You

With its many cleverly-designed storage spaces, the Renault CAPTUR makes your everyday life easier on-the-go. A handy storage compartment is carefully integrated in the dashboard, so you will always know where your mobile phone or wallet is at all times. The passenger compartment features a modular, 60:40 split-fold sliding rear bench seat, allowing you to adjust the space however you like. As for the boot, it comes with a multi-position boot floor that can be removed and reversed to suit your every need.